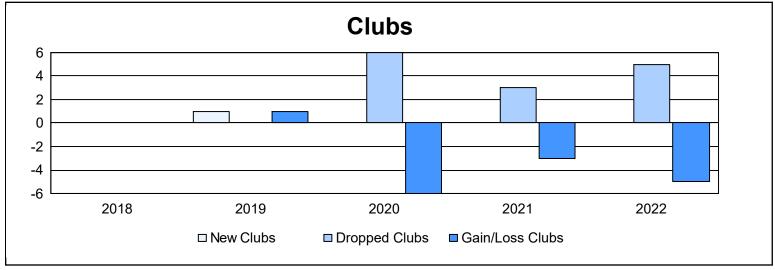

District 105CN As of June 2022 Cumulative

| Year      | New<br>Clubs | Dropped<br>Clubs | Gain/<br>Loss<br>Clubs | New<br>Members | Charter<br>Members | Reinstate<br>Members | Transfer<br>Members | Total<br>Member<br>Added | Total<br>Members<br>Dropped | Gain/<br>Loss<br>Members |
|-----------|--------------|------------------|------------------------|----------------|--------------------|----------------------|---------------------|--------------------------|-----------------------------|--------------------------|
| 2017-2018 | 0            | 0                | 0                      | 120            | 1                  | 3                    | 15                  | 139                      | 205                         | -66                      |
| 2018-2019 | 1            | 0                | 1                      | 143            | 22                 | 4                    | 16                  | 185                      | 210                         | -25                      |
| 2019-2020 | 0            | 6                | -6                     | 70             | 5                  | 8                    | 16                  | 99                       | 240                         | -141                     |
| 2020-2021 | 0            | 3                | -3                     | 51             | 3                  | 3                    | 5                   | 62                       | 158                         | -96                      |
| 2021-2022 | 0            | 5                | -5                     | 63             | 3                  | 5                    | 21                  | 92                       | 176                         | -84                      |
| Average   | 0            | 3                | -3                     | 89             | 7                  | 5                    | 15                  | 115                      | 198                         | -82                      |